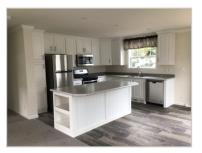

#### Overview:

Brand new 2023 Skyline Custom Kitchen Model offers many upgrades. The kitchen has recessed lighting, a large island, tile backsplash and soft close drawers which make the heart of this home a must see! Also featuring stainless steel appliances and lots of counter space. With three big bedrooms, and two full baths say goodbye to waiting to get ready for work. This home also comes with a full porch. Why rent when you can own this beautiful new home. The home will be completed with grading and seeding of the lawn. Gutters and downspouts, new driveway, steps and sidewalks as needed. Central air and an 8x8 shed all included.

Photos shown are of our same model sample home. This home has a full covered porch. Colors and options may vary.

Reach out to our ABC agents today for more information 610-898-3355

For More Information: https://abchomesales.com/house-listing/1024-aldrich-drive-3-bed-2-bath/