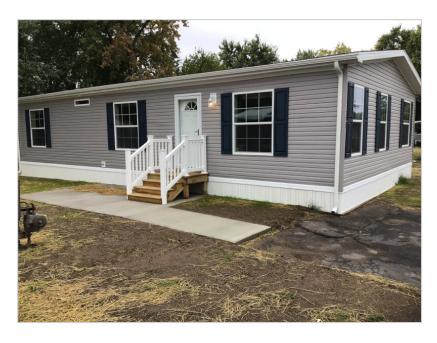

### Featured Benefits:

Ranch home
Gable entry home
Shutters
Shingle roof
Vinyl siding
Vinyl foundation enclosure
Full covered porch

#### Overview:

Brand new 2023 Skyline Custom Kitchen Model offers many upgrades. The kitchen has recessed lighting, a large island, tile backsplash and soft close drawers which make the heart of this home a must see! Also featuring stainless steel appliances and lots of counter space. With three big bedrooms, and two full baths say goodbye to waiting to get ready for work. This home also comes with a full porch. Why rent when you can own this beautiful new home. The home will be completed with grading and seeding of the lawn. Gutters and downspouts, new driveway, steps and sidewalks as needed. Central air and an 8x8 shed all included.

Photos shown are of our same model sample home. This home has a full covered porch. Colors and options may vary.

Reach out to our ABC agents today for more information 610-898-3355

For More Information: https://abchomesales.com/house-listing/1024-aldrich-drive-3-bed-2-bath/